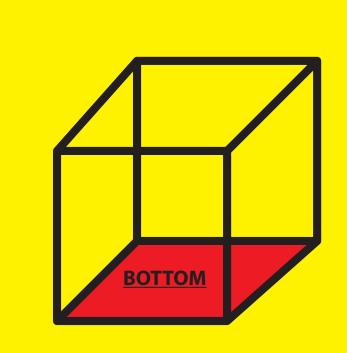

# BOTTOM **SKYBOX HANGING BANNER CUBE 8ft** BOTTOM

THIS PIECE WILL BE CUT **OFF AND SEWN TO THE BOTTOM OF THE CUBE** 

**\*\*CONTINUOUS GRAPHICS MAY NOT LINE UP\*\*** 

Ver-1017.23